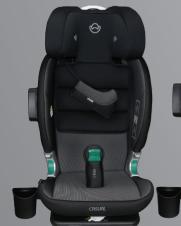

### I-SIZE 100-150 cm

Easy Installation to the Vehicle with Smart Isofix System

**More Safe Space** 

4th Contact Point (Safe Guard)

Air Circulation System

Strong Headrest Strengthened With Steel

Impact Absorbent EPS foam that Completely Covers the Body

**Shock Absorbing Foams** 

High Technology Special Fabric

**Speaker System** 

Shoulder Pad

Cupholder

RECLINE

**BLACK ANTHRACITE** 

**PURPLE** 

**BLUE** 

**GREY** 