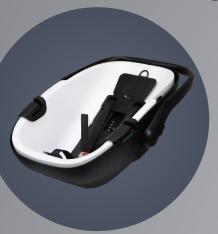

# Safer 40 - 87 cm 0-13 kg

### I-Size ECR129 Certificate

Rearward Facing

11-Level Height Position Adjustable Headrest

3-Point Harness System

3-Position Adjustable Handle

Removable Canopy Prevents Sunshine, Plastic Support Canopy

Can Be Fitted with a Base

Universal can be Fitted with Stroller

Injection Molding