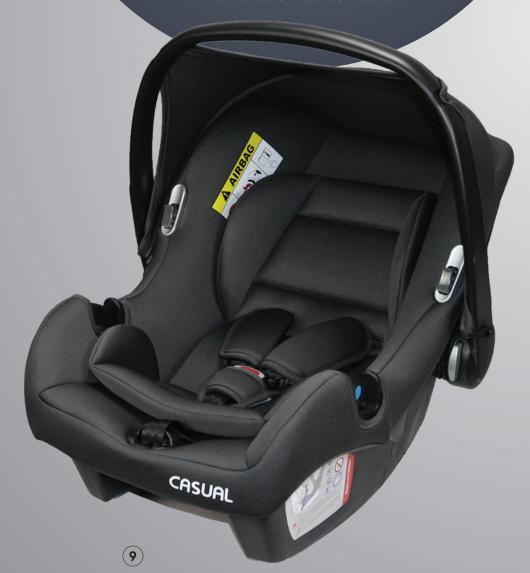

### ECE R 44/04 Certificate

The first car seat produced in Turkey that passed the European Safety Tests

Impact resistant special plastic body made of polypropylene material

Ultra large interior volume

Extra luxury inner pad

3 point seat belt

Shoulder protection pads on belts

New born lumbar support cushion

Removable washable cover