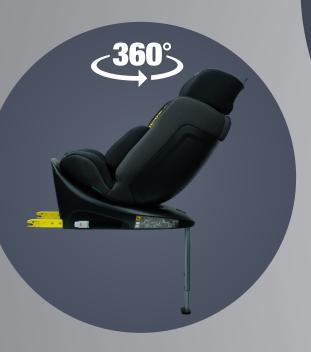

# bestfix

40cm - 150cm 0kg - 36kg

I-Size ECR129 Certificate

Can be Rotated 360°

Isofix System
Support Leg

9-Level Adjustable Height Position

Side Protection System

Level Reclining 5 Position

Storage for 5-Point Harness

I-SIZE

SUPPORT LEG

# turnfix

40cm - 150cm 0kg - 36kg

I-Size ECR129 Certificate

Can be Rotated 360°

Isofix System

Smart Top Tether System

9-Level Adjustable Height Position

Side Protection System

Level Reclining 5 Position

Storage for 5-Point Harness

I-SIZE ECE R129

SPEAKER SYSTEM