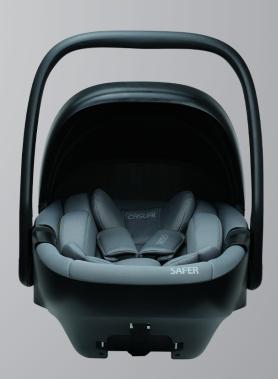

# Safer 40 - 87 cm

40 - 87 cm 0-13 kg

### I-Size ECR129 Certificate

Rearward Facing

11-Level Height Position Adjustable Headrest

3-Point Harness System

3-Position Adjustable Handle

Removable Canopy Prevents Sunshine, Plastic Support Canopy

Can Be Fitted with a Base

Universal can be Fitted with Stroller

Injection Molding