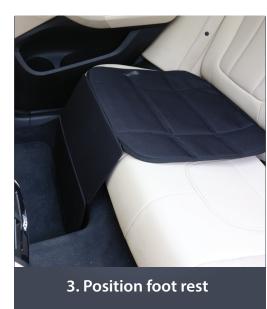

# **Car Seat Protector**

6 In 1 Premium Foot Rest Tablet & Telephone Car Seat Protector & Organizer

Clear touch screen tablet holder

It can fit most cars

CASUAL