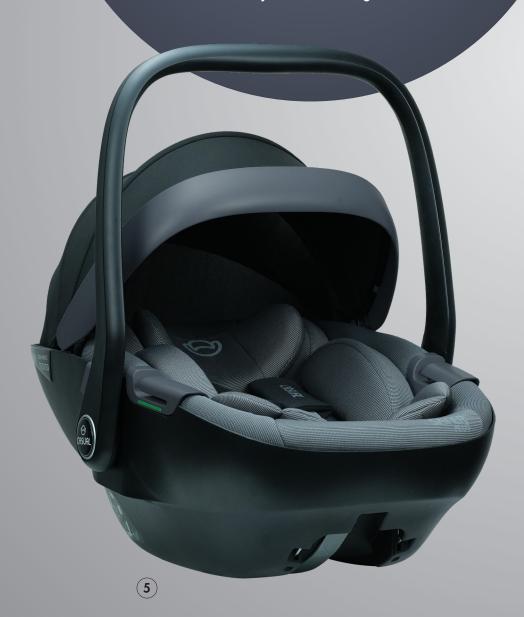

# Safer 40 - 87 cm 0-13 kg

### I-Size ECR129 Certificate

Rearward Facing

11-Level Height Position Adjustable Headrest

3-Point Harness System

3-Position Adjustable Handle

Removable Canopy Prevents Sunshine, Plastic Support Canopy

Can Be Fitted with a Base

Universal can be Fitted with Stroller

Injection Molding