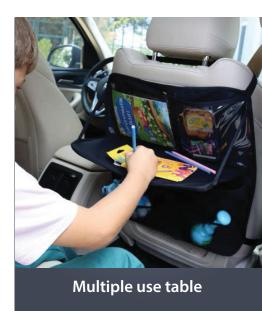

# **Car Seat Protector**

3 In 1 Tablet & Telephone Car Seat Protector & Organizer

Clear touch screen tablet holder

Rearward facing use

It can fit most cars

# **Car Seat Protector**

6 In 1 Premium Foot Rest Tablet & Telephone Car Seat Protector & Organizer

Clear touch screen tablet holder

It can fit most cars

CASUAL