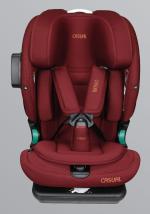

# turnfix

40cm - 150cm 0kg - 36kg

I-Size ECR129 Certificate

Can be Rotated 360°

Isofix System

Smart Top Tether System

9-Level Adjustable Height Position

Side Protection System

Level Reclining 5 Position

Storage for 5-Point Harness

I-SIZE ECE R129

SPEAKER SYSTEM