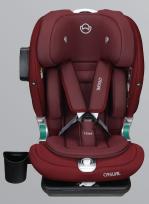

# turnfix

40cm - 150cm 0kg - 36kg

I-Size ECR129 Certificate

Can be Rotated 360°

Isofix System

Smart Top Tether System

9-Level Adjustable Height Position

Side Protection System

Level Reclining 5 Position

Storage for 5-Point Harness

I-SIZE ECE R129

SPEAKER SYSTEM