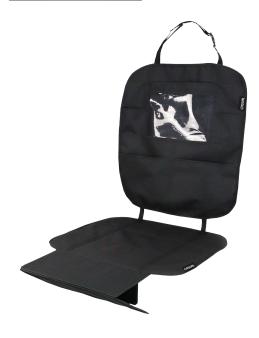

# Car Seat Protector

Car Seat Protector Maxi

# **Car Seat Protector**

Car Seat Protector Mini