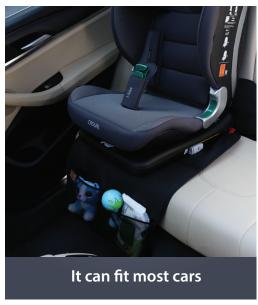

# **Car Seat Protector**

3 In 1 Tablet & Telephone Car Seat Protector & Organizer

Clear touch screen tablet holder

Rearward facing use

It can fit most cars

# **Car Seat Protector**

6 In 1 Premium Foot Rest Tablet & Telephone Car Seat Protector & Organizer

Clear touch screen tablet holder

It can fit most cars

CASUAL