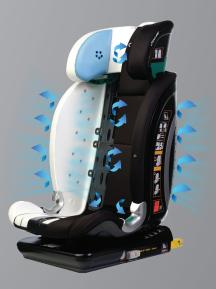

### I-SIZE 76-150 cm

Easy Installation to the Vehicle with Smart Isofix System

**More Safe Space** 

Easily Removable Cover

4th Contact Point (Safe Guard)

Air Circulation System

**Strong Headrest Strengthened With Steel** 

Impact Absorbent EPS foam that Completely Covers the Body

**Shock Absorbing Memory Foams** 

High Technology Special Fabric

**Speaker System** 

Shoulder Pad

Cupholder

I-SIZE ECE R129

ISOFIX

### I-SIZE 76-150 cm

Easy Installation to the Vehicle with Smart Isofix System

Belt Holders

**More Safe Space** 

Easily Removable Cover

4th Contact Point (Safe Guard)

Panoramic View

**Air Circulation System** 

Strong Headrest Strengthened With Steel

Impact Absorbent EPS foam that Completely Covers the Body

Shock Absorbing Memory Foams

**High Technology Special Fabric** 

I-SIZE ECE R129

**ISOFIX** 

HEADREST

SIP

EASY INSTALLATION TO THE VEHICLE WITH SMART ISOFIX SYSTEM

AIR CIRCULATION
SYSTEM &
SHOCK ABSROBING
MEMORY FOAMS