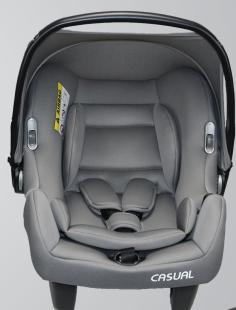

# Safer 40 - 87 cm

40 - 87 cm 0-13 kg

### I-Size ECR129 Certificate

Rearward Facing

11-Level Height Position Adjustable Headrest

3-Point Harness System

3-Position Adjustable Handle

Removable Canopy Prevents Sunshine, Plastic Support Canopy

Can Be Fitted with a Base

Universal can be Fitted with Stroller

Injection Molding