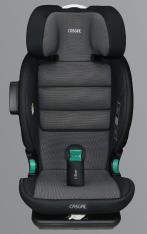

### I-Size ECR129 Certificate

Rearward Facing

11-Level Height Position Adjustable Headrest

3-Point Harness System

3-Position Adjustable Handle

Removable Canopy Prevents Sunshine, Plastic Support Canopy

Can Be Fitted with a Base

Universal can be Fitted with Stroller

Injection Molding