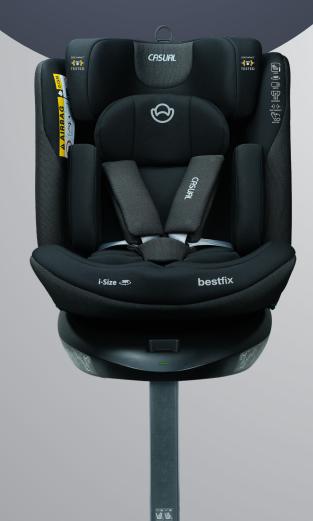

# bestfix

40cm - 150cm 0kg - 36kg

I-Size ECR129 Certificate

Can be Rotated 360°

Isofix System
Support Leg

9-Level Adjustable Height Position

Side Protection System

Level Reclining 5 Position

Storage for 5-Point Harness

I-SIZE

SUPPORT LEG