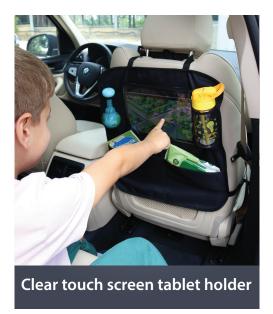

# **Car Seat Protector**

3 In 1 Tablet & Telephone Car Seat Protector & Organizer

Clear touch screen tablet holder

Rearward facing use

It can fit most cars

# **Car Seat Protector**

6 In 1 Premium Foot Rest Tablet & Telephone Car Seat Protector & Organizer

Clear touch screen tablet holder

It can fit most cars

CASUAL