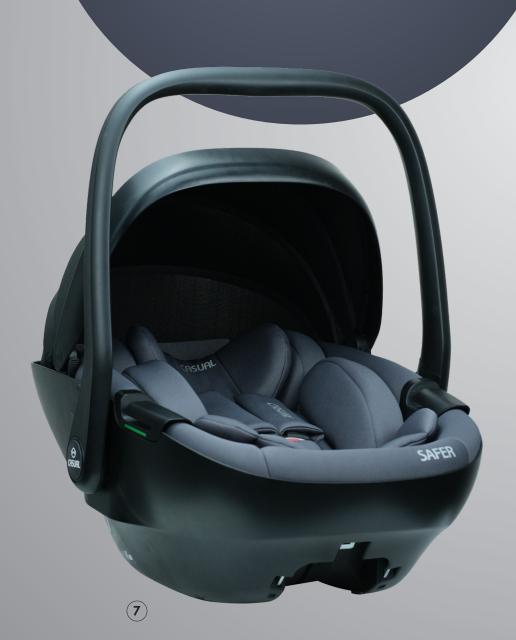

# Safer 40 - 87 cm 0-13 kg

### I-Size ECR129 Certificate

Rearward Facing

11-Level Height Position Adjustable Headrest

3-Point Harness System

3-Position Adjustable Handle

Removable Canopy Prevents Sunshine, Plastic Support Canopy

Can Be Fitted with a Base

Universal can be Fitted with Stroller

Injection Molding