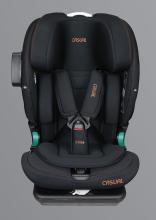

# bestfix

40cm - 150cm 0kg - 36kg

I-Size ECR129 Certificate

Can be Rotated 360°

Isofix System
Support Leg

9-Level Adjustable Height Position

Side Protection System

Level Reclining 5 Position

Storage for 5-Point Harness

I-SIZE

SUPPORT LEG