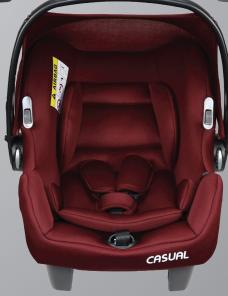

# Safer

40 - 87 cm 0-13 kg

I-SIZE

### I-Size ECR129 Certificate

Rearward Facing

11-Level Height Position Adjustable Headrest

3-Point Harness System

3-Position Adjustable Handle

Removable Canopy Prevents Sunshine, Plastic Support Canopy

Universal can be Fitted with Stroller

Injection Molding