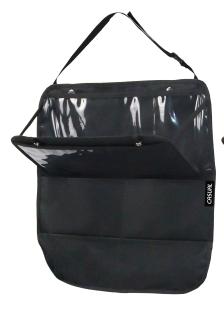

# Car Organizer

CSL 605

Tablet & Telephone Backseat Organizer 2 Pack

It can fit most cars