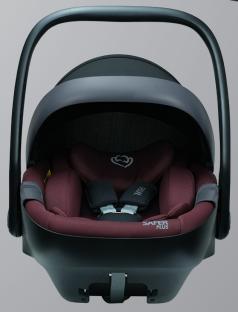

# Safer

40 - 87 cm 0-13 kg

I-SIZE

### I-Size ECR129 Certificate

Rearward Facing

11-Level Height Position Adjustable Headrest

3-Point Harness System

3-Position Adjustable Handle

Removable Canopy Prevents Sunshine, Plastic Support Canopy

Universal can be Fitted with Stroller

Injection Molding