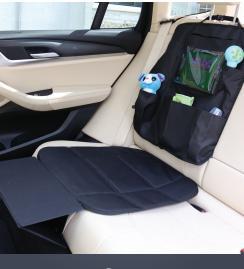

# **Car Seat Protector**

6 In 1 Premium Foot Rest Tablet & Telephone Car Seat Protector & Organizer

Clear touch screen tablet holder

It can fit most cars

CASUAL