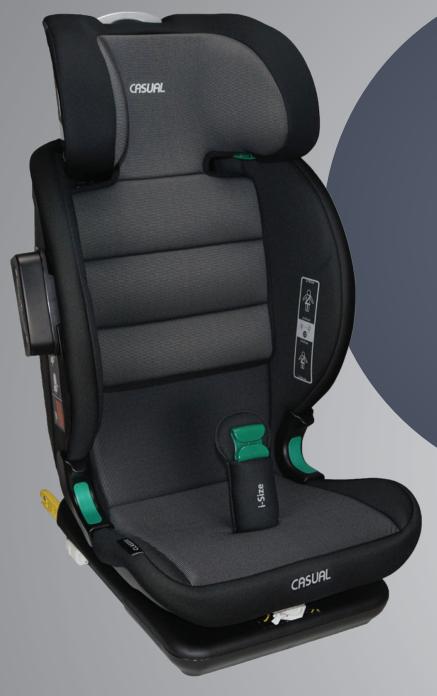

# bestfix

40cm - 150cm 0kg - 36kg

I-Size ECR129 Certificate

Can be Rotated 360°

Isofix System
Support Leg

9-Level Adjustable Height Position

Side Protection System

Level Reclining 5 Position

Storage for 5-Point Harness

I-SIZE

SUPPORT LEG