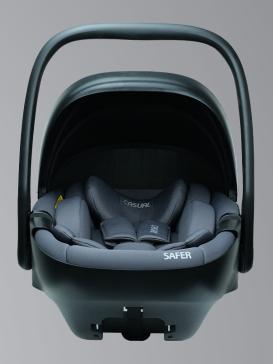

# Safer 40 - 87 cm 0-13 kg

### I-Size ECR129 Certificate

Rearward Facing

11-Level Height Position Adjustable Headrest

3-Point Harness System

3-Position Adjustable Handle

Removable Canopy Prevents Sunshine, Plastic Support Canopy

Can Be Fitted with a Base

Universal can be Fitted with Stroller

Injection Molding