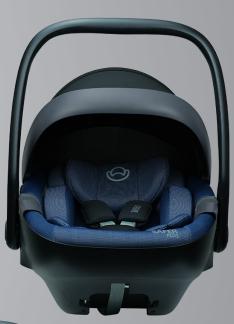

# Safer 40 - 87 cm

40 - 87 cm 0-13 kg

### I-Size ECR129 Certificate

Rearward Facing

11-Level Height Position Adjustable Headrest

3-Point Harness System

3-Position Adjustable Handle

Removable Canopy Prevents Sunshine, Plastic Support Canopy

Can Be Fitted with a Base

Universal can be Fitted with Stroller

Injection Molding