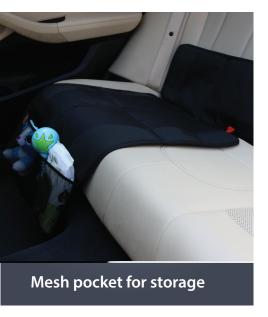

# **Car Seat Protector**

3 In 1 Tablet & Telephone Car Seat Protector & Organizer

Clear touch screen tablet holder

Rearward facing use

It can fit most cars

# **Car Seat Protector**

6 In 1 Premium Foot Rest Tablet & Telephone Car Seat Protector & Organizer

Clear touch screen tablet holder

It can fit most cars

CASUAL