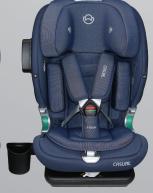

# bestfix

40cm - 150cm 0kg - 36kg

I-Size ECR129 Certificate

Can be Rotated 360°

Isofix System
Support Leg

9-Level Adjustable Height Position

Side Protection System

Level Reclining 5 Position

Storage for 5-Point Harness

I-SIZE

SUPPORT LEG

# turnfix

40cm - 150cm 0kg - 36kg

I-Size ECR129 Certificate

Can be Rotated 360°

Isofix System

Smart Top Tether System

9-Level Adjustable Height Position

Side Protection System

Level Reclining 5 Position

Storage for 5-Point Harness

I-SIZE ECE R129

SPEAKER SYSTEM