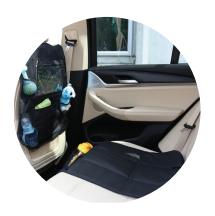

# Car Organizer

CSL 605

Tablet & Telephone Backseat Organizer 2 Pack

It can fit most cars