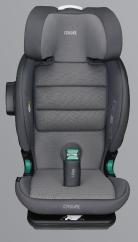

### I-Size ECR129 Certificate

Rearward Facing

11-Level Height Position Adjustable Headrest

3-Point Harness System

3-Position Adjustable Handle

Removable Canopy Prevents Sunshine, Plastic Support Canopy

Can Be Fitted with a Base

Universal can be Fitted with Stroller

Injection Molding