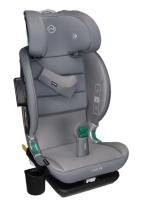

# Safer 40 - 87 cm

40 - 87 cm 0-13 kg

### I-Size ECR129 Certificate

Rearward Facing

11-Level Height Position Adjustable Headrest

3-Point Harness System

3-Position Adjustable Handle

Removable Canopy Prevents Sunshine, Plastic Support Canopy

Can Be Fitted with a Base

Universal can be Fitted with Stroller

Injection Molding