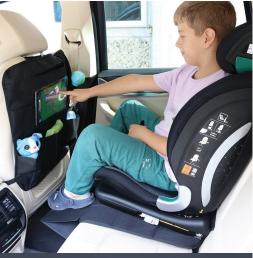

# **Car Seat Protector**

3 In 1 Tablet & Telephone Car Seat Protector & Organizer

Clear touch screen tablet holder

Rearward facing use

It can fit most cars

# **Car Seat Protector**

6 In 1 Premium Foot Rest Tablet & Telephone Car Seat Protector & Organizer

Clear touch screen tablet holder

It can fit most cars

CASUAL