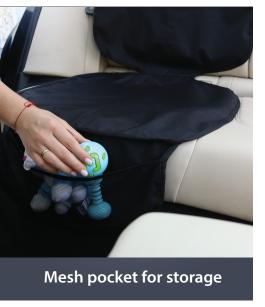

# **Car Seat Protector**

3 In 1 Tablet & Telephone Car Seat Protector & Organizer

Clear touch screen tablet holder

Rearward facing use

It can fit most cars

# **Car Seat Protector**

6 In 1 Premium Foot Rest Tablet & Telephone Car Seat Protector & Organizer

Clear touch screen tablet holder

It can fit most cars

CASUAL