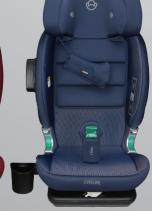

### I-SIZE 100-150 cm

Easy Installation to the Vehicle with Smart Isofix System

More Safe Space

**Easily Removable Cover** 

4th Contact Point (Safe Guard)

**Panoramic View** 

Air Circulation System

**Strong Headrest Strengthened With Steel** 

Impact Absorbent EPS foam that Completely Covers the Body

**Shock Absorbing Foams** 

High Technology Special Fabric

ISOFIX

**HEADRES**1

RECLINE

BLACK

**ANTHRACITE** 

**GREY** 

**PURPLE** 

BLUE