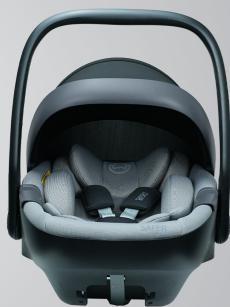

# Safer 40 - 87 cm 0-13 kg

### I-Size ECR129 Certificate

Rearward Facing

11-Level Height Position Adjustable Headrest

3-Point Harness System

3-Position Adjustable Handle

Removable Canopy Prevents Sunshine, Plastic Support Canopy

Can Be Fitted with a Base

Universal can be Fitted with Stroller

Injection Molding