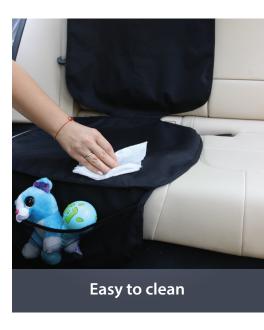

# Car Seat Protector

Car Seat Protector Maxi

# **Car Seat Protector**

Car Seat Protector Mini

# **Car Seat Protector**

3 In 1 Tablet & Telephone Car Seat Protector & Organizer

Clear touch screen tablet holder

Rearward facing use

It can fit most cars

# **Car Seat Protector**

6 In 1 Premium Foot Rest Tablet & Telephone Car Seat Protector & Organizer

Clear touch screen tablet holder

It can fit most cars

CASUAL