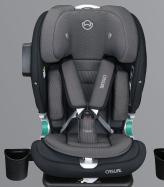

# goldfix

76cm - 150cm ≅9kg - ≅36kg

# goldfix

### I-SIZE 76-150 cm

Easy Installation to the Vehicle with Smart Isofix System

Belt Holders

**More Safe Space** 

Easily Removable Cover

4th Contact Point (Safe Guard)

Panoramic View

**Air Circulation System** 

Strong Headrest Strengthened With Steel

Impact Absorbent EPS foam that Completely Covers the Body

Shock Absorbing Memory Foams

**High Technology Special Fabric** 

I-SIZE ECE R129

**ISOFIX** 

HEADREST

SIP

**RECLINE** 

**BLACK** 

**ANTHRACITE** 

GREY

**PURPLE** 

BLUE