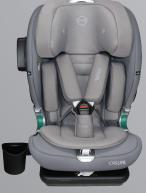

# bestfix

40cm - 150cm 0kg - 36kg

I-Size ECR129 Certificate

Can be Rotated 360°

Isofix System
Support Leg

9-Level Adjustable Height Position

Side Protection System

Level Reclining 5 Position

Storage for 5-Point Harness

I-SIZE

SUPPORT LEG