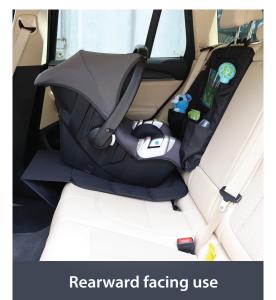

# **Car Seat Protector**

3 In 1 Tablet & Telephone Car Seat Protector & Organizer

Clear touch screen tablet holder

Rearward facing use

It can fit most cars