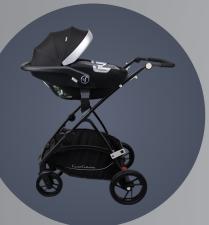

ibutorship of world famous brandsall over the world. (Spain, France, China and Bulgaria) between 2009-2016

2017

### **Test Center**

Our Car Seat Testing and Center of Excellence was launched in the first half of 2020

### Cooperation

Started cooperations with 5 countries

2007

2009

2015

2020

2021

2022

2023

### **Brand**

We launched our own brand under the name CASUAL in 2009.

### **First Production**

Start to produce infant car seat with ECE R 44/04 certificate in accordance with the European Union Safety Standard in its factory.

### **I-Size**

It successfully passed the toughest crash tests and started to produce I-Size ECE R129/03 certified car seats.

### Cooperation Year

By the end of the year we have increased our export to 16 countries

# Safer 40 - 87 cm 0-13 kg























### I-Size ECR129 Certificate

Rearward Facing

11-Level Height Position Adjustable Headrest

3-Point Harness System

3-Position Adjustable Handle

Removable Canopy Prevents Sunshine, Plastic Support Canopy

Can Be Fitted with a Base

Universal can be Fitted with Stroller

Injection Molding



# Safer 40 - 87 cm

40 - 87 cm 0-13 kg























### I-Size ECR129 Certificate

Rearward Facing

11-Level Height Position Adjustable Headrest

3-Point Harness System

3-Position Adjustable Handle

Removable Canopy Prevents Sunshine, Plastic Support Canopy

Can Be Fitted with a Base

Universal can be Fitted with Stroller

Injection Molding



# **COLORS**











**GREY** 



BLUE

**PURPLE** 

# Safer

40 - 87 cm 0-13 kg







I-SIZE













### I-Size ECR129