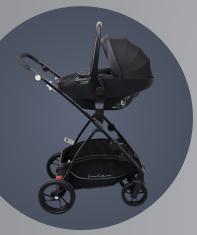

# Safer 40 - 87 cm 0-13 kg

### I-Size ECR129 Certificate

Rearward Facing

11-Level Height Position Adjustable Headrest

3-Point Harness System

3-Position Adjustable Handle

Removable Canopy Prevents Sunshine, Plastic Support Canopy

Can Be Fitted with a Base

Universal can be Fitted with Stroller

Injection Molding