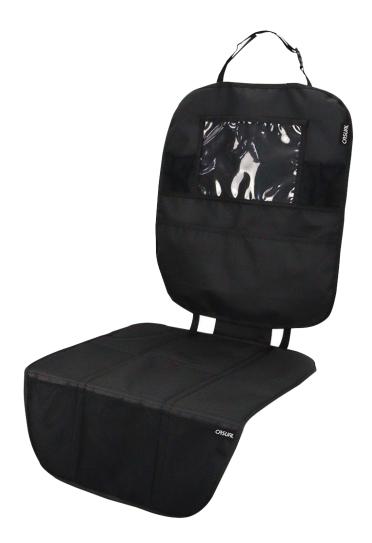

# Car Seat Protector

Car Seat Protector Maxi

# **Car Seat Protector**

Car Seat Protector Mini

# **Car Seat Protector**

3 In 1 Tablet & Telephone Car Seat Protector & Organizer

Clear touch screen tablet holder

Rearward facing use

It can fit most cars

# **Car Seat Protector**

6 In 1 Premium Foot Rest Tablet & Telephone Car Seat Protector & Organizer

Clear touch screen tablet holder

It can fit most cars

CASUAL