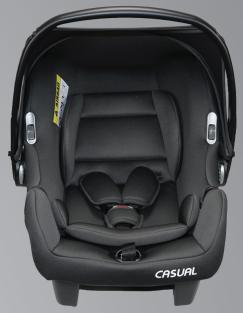

# Safer 40 - 87 cm 0-13 kg

### I-Size ECR129 Certificate

Rearward Facing

11-Level Height Position Adjustable Headrest

3-Point Harness System

3-Position Adjustable Handle

Removable Canopy Prevents Sunshine, Plastic Support Canopy

Can Be Fitted with a Base

Universal can be Fitted with Stroller

Injection Molding