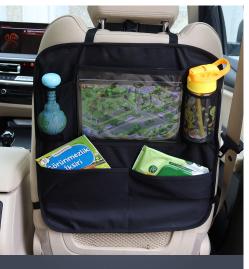

# **Car Seat Protector**

6 In 1 Premium Foot Rest Tablet & Telephone Car Seat Protector & Organizer

Clear touch screen tablet holder

It can fit most cars

CASUAL