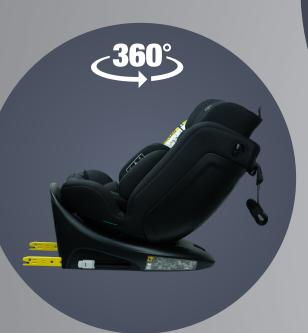

# bestfix

40cm - 150cm 0kg - 36kg

I-Size ECR129 Certificate

Can be Rotated 360°

Isofix System
Support Leg

9-Level Adjustable Height Position

Side Protection System

Level Reclining 5 Position

# turnfix

40cm - 150cm 0kg - 36kg

I-Size ECR129 Certificate

Can be Rotated 360°

Isofix System

Smart Top Tether System

9-Level Adjustable Height Position

Side Protection System