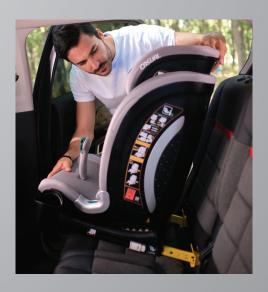

# bestfix

40cm - 150cm 0kg - 36kg

I-Size ECR129 Certificate

Can be Rotated 360°

Isofix System
Support Leg

9-Level Adjustable Height Position

Side Protection System

Level Reclining 5 Position

Storage for 5-Point Harness

I-SIZE

SUPPORT LEG

# turnfix

40cm - 150cm 0kg - 36kg

I-Size ECR129 Certificate

Can be Rotated 360°

Isofix System

Smart Top Tether System

9-Level Adjustable Height Position

Side Protection System

Level Reclining 5 Position

Storage for 5-Point Harness

I-SIZE ECE R129

SPEAKER SYSTEM