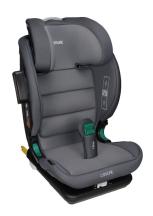

# Safer 40 - 87 cm 0-13 kg

### I-Size ECR129 Certificate

Rearward Facing

11-Level Height Position Adjustable Headrest

3-Point Harness System

3-Position Adjustable Handle

Removable Canopy Prevents Sunshine, Plastic Support Canopy

Can Be Fitted with a Base

Universal can be Fitted with Stroller

Injection Molding