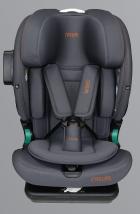

# turnfix

40cm - 150cm 0kg - 36kg

I-Size ECR129 Certificate

Can be Rotated 360°

Isofix System

Smart Top Tether System

9-Level Adjustable Height Position

Side Protection System

Level Reclining 5 Position

Storage for 5-Point Harness

I-SIZE ECE R129

SPEAKER SYSTEM