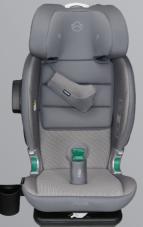

### I-SIZE 100-150 cm

Easy Installation to the Vehicle with Smart Isofix System

**More Safe Space** 

4th Contact Point (Safe Guard)

Air Circulation System

Strong Headrest Strengthened With Steel

Impact Absorbent EPS foam that Completely Covers the Body

**Shock Absorbing Foams** 

High Technology Special Fabric

**Speaker System** 

Shoulder Pad

Cupholder

RECLINE

**BLACK ANTHRACITE** 

**PURPLE** 

**BLUE** 

**GREY** 