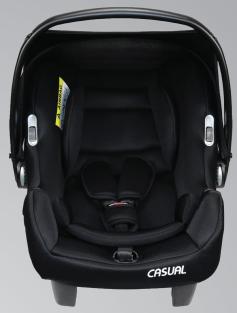

### ECE R 44/04 Certificate

The first car seat produced in Turkey that passed the European Safety Tests

Impact resistant special plastic body made of polypropylene material

Ultra large interior volume

Extra luxury inner pad

3 point seat belt

Shoulder protection pads on belts

New born lumbar support cushion

Removable washable cover