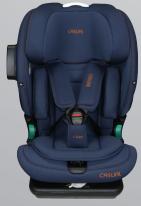

# goldfix

76cm - 150cm ≅9kg - ≅36kg

# goldfix

### I-SIZE 76-150 cm

Easy Installation to the Vehicle with Smart Isofix System

Belt Holders

**More Safe Space** 

Easily Removable Cover

4th Contact Point (Safe Guard)

Panoramic View

**Air Circulation System** 

Strong Headrest Strengthened With Steel

Impact Absorbent EPS foam that Completely Covers the Body

Shock Absorbing Memory Foams

**High Technology Special Fabric** 

I-SIZE ECE R129

**ISOFIX** 

HEADREST

SIP