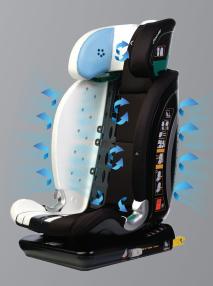

EASY INSTALLATION TO THE VEHICLE WITH SMART ISOFIX SYSTEM

AIR CIRCULATION
SYSTEM &
SHOCK ABSROBING
MEMORY FOAMS

VEHICLE WITH SMART ISOFIX SYSTEM

AIR CIRCULATION
SYSTEM &
SHOCK ABSORBING
FOAMS