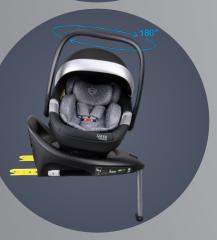

# bestfix

40cm - 150cm 0kg - 36kg

I-Size ECR129 Certificate

Can be Rotated 360°

Isofix System
Support Leg

9-Level Adjustable Height Position

Side Protection System

Level Reclining 5 Position

Storage for 5-Point Harness

I-SIZE

SUPPORT LEG

# turnfix

40cm - 150cm 0kg - 36kg

I-Size ECR129 Certificate

Can be Rotated 360°

Isofix System

Smart Top Tether System

9-Level Adjustable Height Position

Side Protection System

Level Reclining 5 Position

Storage for 5-Point Harness

I-SIZE ECE R129

SPEAKER SYSTEM