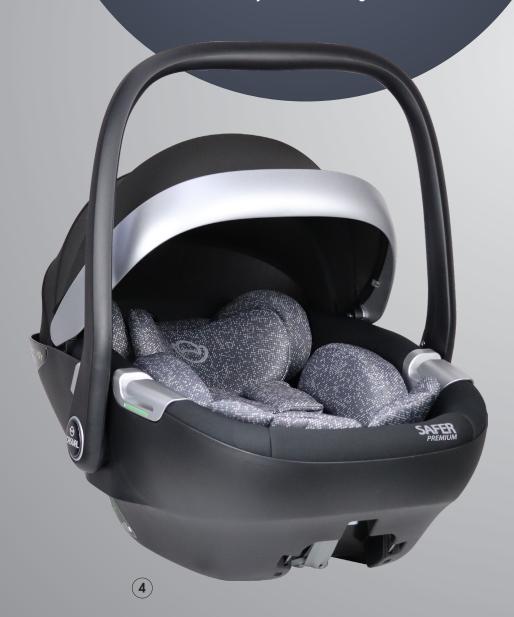

# Safer 40 - 87 cm 0-13 kg

### I-Size ECR129 Certificate

Rearward Facing

11-Level Height Position Adjustable Headrest

3-Point Harness System

3-Position Adjustable Handle

Removable Canopy Prevents Sunshine, Plastic Support Canopy

Can Be Fitted with a Base

Universal can be Fitted with Stroller

Injection Molding