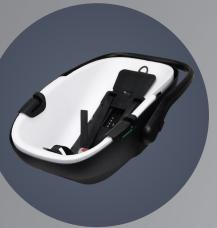

# Safer 40 - 87 cm 0-13 kg

### I-Size ECR129 Certificate

Rearward Facing

11-Level Height Position Adjustable Headrest

3-Point Harness System

3-Position Adjustable Handle

Removable Canopy Prevents Sunshine, Plastic Support Canopy

Can Be Fitted with a Base

Universal can be Fitted with Stroller

Injection Molding