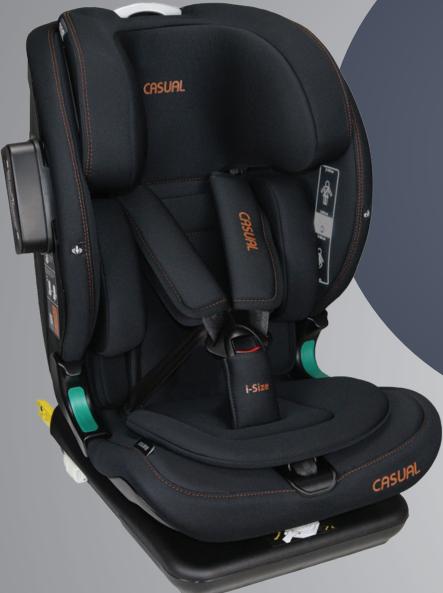

# bestfix

40cm - 150cm 0kg - 36kg

I-Size ECR129 Certificate

Can be Rotated 360°

Isofix System
Support Leg

9-Level Adjustable Height Position

Side Protection System

Level Reclining 5 Position

Storage for 5-Point Harness

I-SIZE

SUPPORT LEG