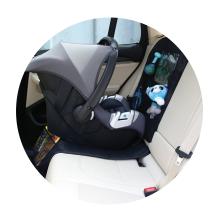

# Car Organizer

CSL 605

Tablet & Telephone Backseat Organizer 2 Pack

It can fit most cars