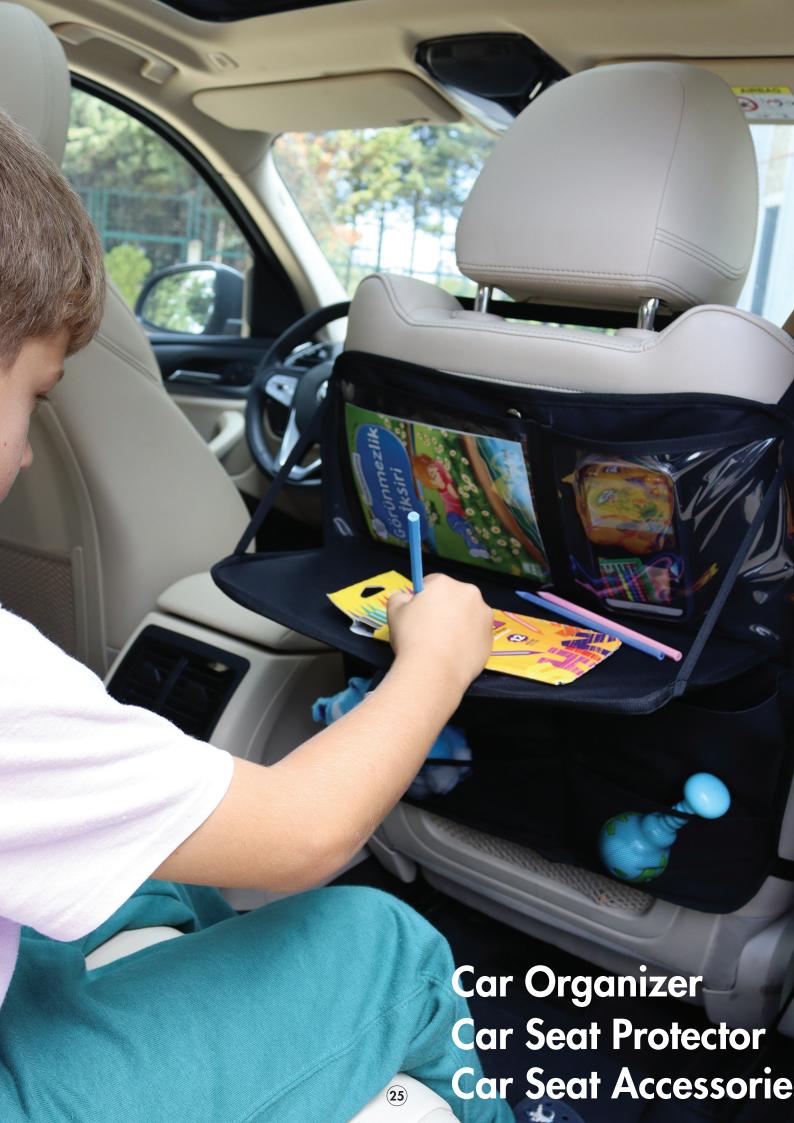

# Car Accessories

Tablet & Telephone Backseat Organizer

# Car Organizer

CSL 605

Tablet & Telephone Backseat Organizer 2 Pack

It can fit most cars

# Car Organizer

Tablet & Telephone Foldable Tray Organizer

CSL 606

Tablet & Telephone Foldable Tray Organizer 2 Pack