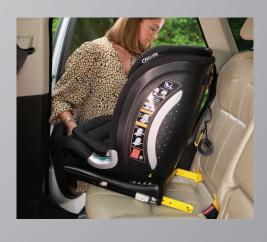

# bestfix

40cm - 150cm 0kg - 36kg

I-Size ECR129 Certificate

Can be Rotated 360°

Isofix System
Support Leg

9-Level Adjustable Height Position

Side Protection System

Level Reclining 5 Position

Storage for 5-Point Harness

I-SIZE

SUPPORT LEG

# turnfix

40cm - 150cm 0kg - 36kg

I-Size ECR129 Certificate

Can be Rotated 360°

Isofix System

Smart Top Tether System

9-Level Adjustable Height Position

Side Protection System

Level Reclining 5 Position

Storage for 5-Point Harness

I-SIZE ECE R129

SPEAKER SYSTEM