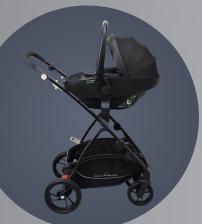

# Safer 40 - 87 cm 0-13 kg

### I-Size ECR129 Certificate

Rearward Facing

11-Level Height Position Adjustable Headrest

3-Point Harness System

3-Position Adjustable Handle

Removable Canopy Prevents Sunshine, Plastic Support Canopy

Can Be Fitted with a Base

Universal can be Fitted with Stroller

Injection Molding