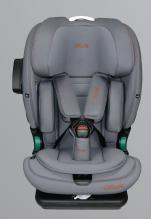

# bestfix

40cm - 150cm 0kg - 36kg

I-Size ECR129 Certificate

Can be Rotated 360°

Isofix System
Support Leg

9-Level Adjustable Height Position

Side Protection System

Level Reclining 5 Position

Storage for 5-Point Harness

I-SIZE

SUPPORT LEG