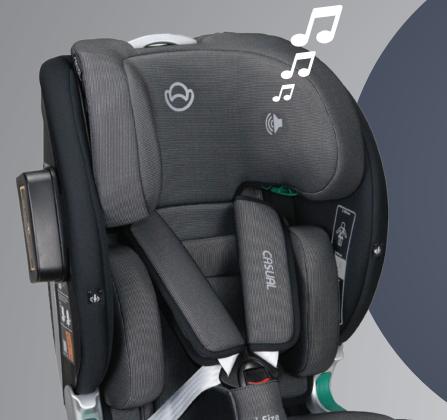

### **GOLDFIX FAMILY HIGHLIGHTS**

INNOVATIVE RECLINING SYSTEM

EASILY REMOVABLE COVER

4TH CONTACT POINT (OPTIONAL)

SPEAKER SYSTEM (OPTIONAL)

SHOULDER PAD (OPTIONAL)

CUP HOLDER (OPTIONAL)

STRONG HEADREST
STRENGTHENED
WITH STEEL
PATENTED

### **SPEAKER** SYSTEM