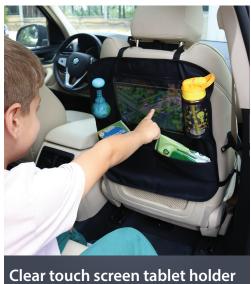

# **Car Seat Protector**

3 In 1 Tablet & Telephone Car Seat Protector & Organizer

Clear touch screen tablet holder

Rearward facing use

It can fit most cars