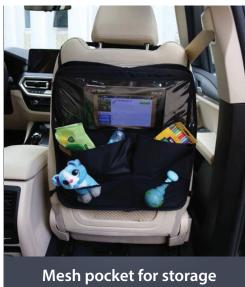

# Car Organizer

CSL 605

Tablet & Telephone Backseat Organizer 2 Pack

It can fit most cars