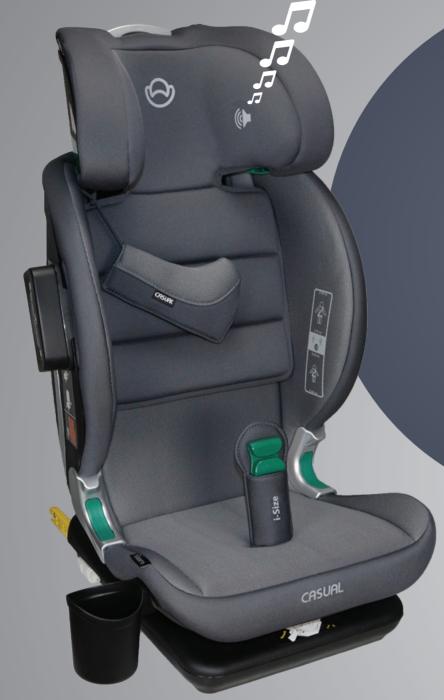

### **SPEAKER** SYSTEM

### I-SIZE 100-150 cm

Easy Installation to the Vehicle with Smart Isofix System

**More Safe Space** 

4th Contact Point (Safe Guard)

Air Circulation System

Strong Headrest Strengthened With Steel

Impact Absorbent EPS foam that Completely Covers the Body

**Shock Absorbing Foams** 

High Technology Special Fabric

**Speaker System** 

Shoulder Pad

Cupholder

RECLINE

**BLACK ANTHRACITE** 

**PURPLE** 