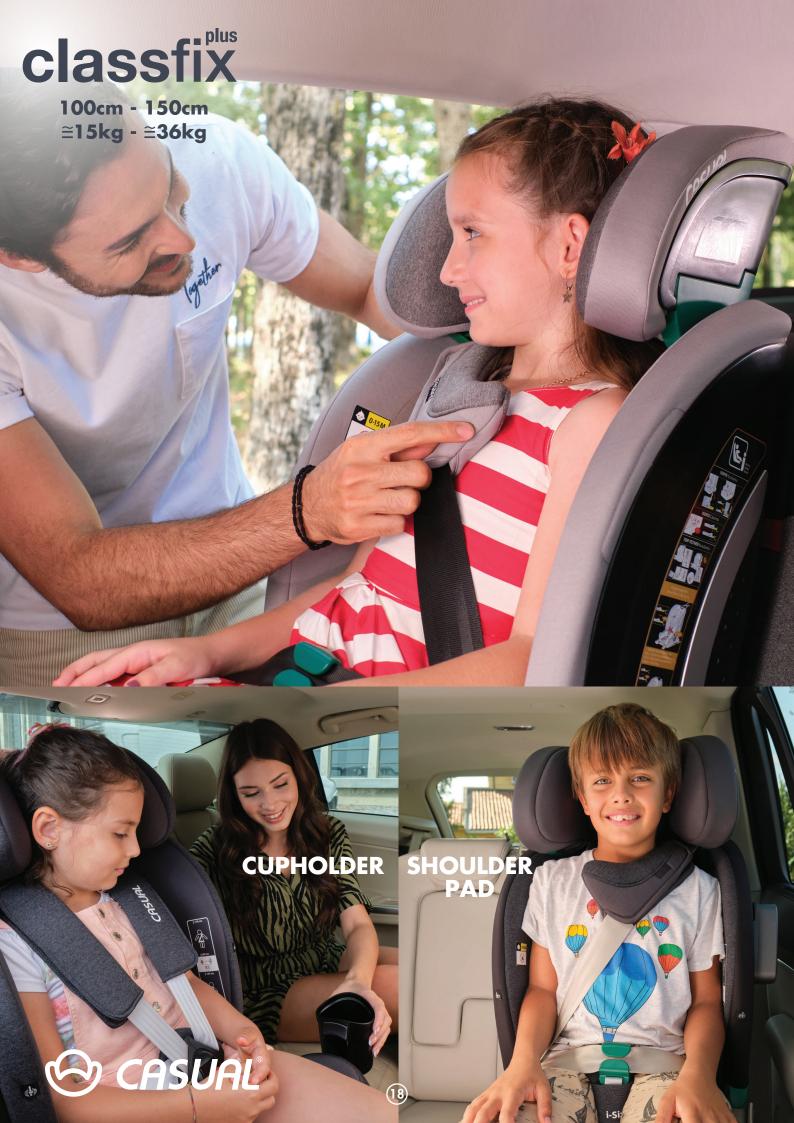

# classfix

### I-SIZE 100-150 cm

Easy Installation to the Vehicle with Smart Isofix System

More Safe Space

**Easily Removable Cover** 

4th Contact Point (Safe Guard)

**Panoramic View** 

Air Circulation System

**Strong Headrest Strengthened With Steel** 

Impact Absorbent EPS foam that Completely Covers the Body

**Shock Absorbing Foams** 

High Technology Special Fabric

ISOFIX

**HEADRES**1

RECLINE

BLACK

**ANTHRACITE** 

**GREY** 

**PURPLE** 

BLUE