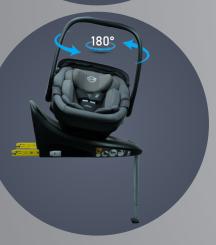

# bestfix

40cm - 150cm 0kg - 36kg

I-Size ECR129 Certificate

Can be Rotated 360°

Isofix System
Support Leg

9-Level Adjustable Height Position

Side Protection System

Level Reclining 5 Position

Storage for 5-Point Harness

I-SIZE

SUPPORT LEG

# turnfix

40cm - 150cm 0kg - 36kg

I-Size ECR129 Certificate

Can be Rotated 360°

Isofix System

Smart Top Tether System

9-Level Adjustable Height Position

Side Protection System

Level Reclining 5 Position

Storage for 5-Point Harness

I-SIZE ECE R129

SPEAKER SYSTEM