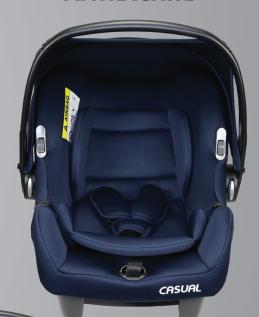

# Safer

40 - 87 cm 0-13 kg

I-SIZE

### I-Size ECR129 Certificate

Rearward Facing

11-Level Height Position Adjustable Headrest

3-Point Harness System

3-Position Adjustable Handle

Removable Canopy Prevents Sunshine, Plastic Support Canopy

Universal can be Fitted with Stroller

Injection Molding