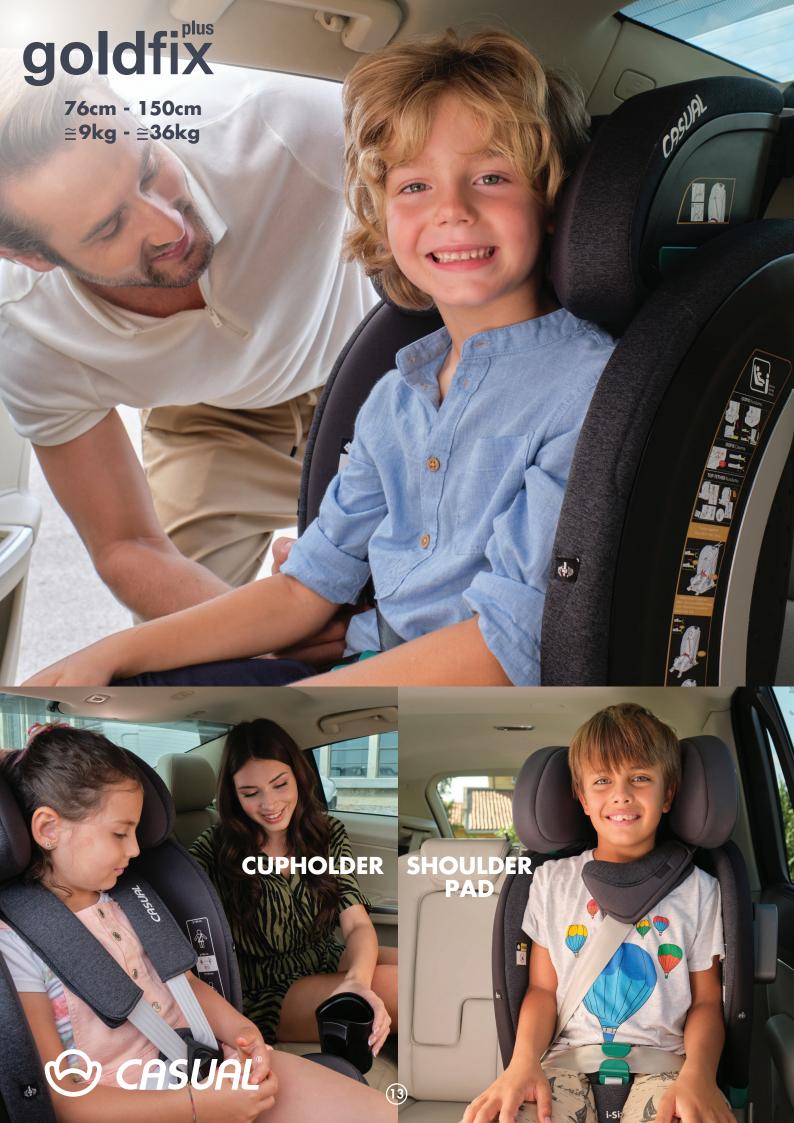

# goldfix

76cm - 150cm ≅9kg - ≅36kg

# goldfix

### I-SIZE 76-150 cm

Easy Installation to the Vehicle with Smart Isofix System

Belt Holders

**More Safe Space** 

Easily Removable Cover

4th Contact Point (Safe Guard)

Panoramic View

**Air Circulation System** 

Strong Headrest Strengthened With Steel

Impact Absorbent EPS foam that Completely Covers the Body

Shock Absorbing Memory Foams

**High Technology Special Fabric** 

I-SIZE ECE R129

**ISOFIX** 

HEADREST

SIP

**RECLINE** 

**BLACK** 

**ANTHRACITE** 

GREY

**PURPLE** 

BLUE