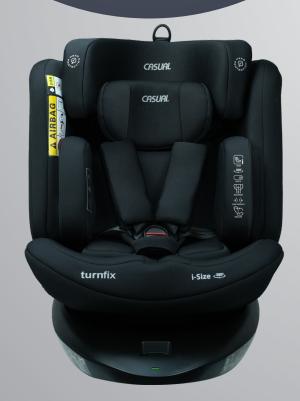

# turnfix

40cm - 150cm 0kg - 36kg

I-Size ECR129 Certificate

Can be Rotated 360°

Isofix System

Smart Top Tether System

9-Level Adjustable Height Position

Side Protection System

Level Reclining 5 Position

Storage for 5-Point Harness

I-SIZE ECE R129

SPEAKER SYSTEM