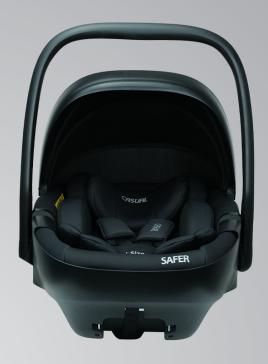

# Safer 40 - 87 cm

40 - 87 cm 0-13 kg

### I-Size ECR129 Certificate

Rearward Facing

11-Level Height Position Adjustable Headrest

3-Point Harness System

3-Position Adjustable Handle

Removable Canopy Prevents Sunshine, Plastic Support Canopy

Can Be Fitted with a Base

Universal can be Fitted with Stroller

Injection Molding