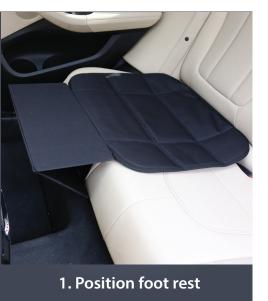

# **Car Seat Protector**

6 In 1 Premium Foot Rest Tablet & Telephone Car Seat Protector & Organizer

Clear touch screen tablet holder

It can fit most cars

CASUAL