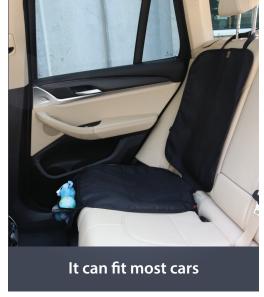

# Car Seat Protector

Car Seat Protector Maxi

# **Car Seat Protector**

Car Seat Protector Mini

# **Car Seat Protector**

3 In 1 Tablet & Telephone Car Seat Protector & Organizer

Clear touch screen tablet holder

Rearward facing use

It can fit most cars

# **Car Seat Protector**

6 In 1 Premium Foot Rest Tablet & Telephone Car Seat Protector & Organizer

Clear touch screen tablet holder

It can fit most cars

CASUAL